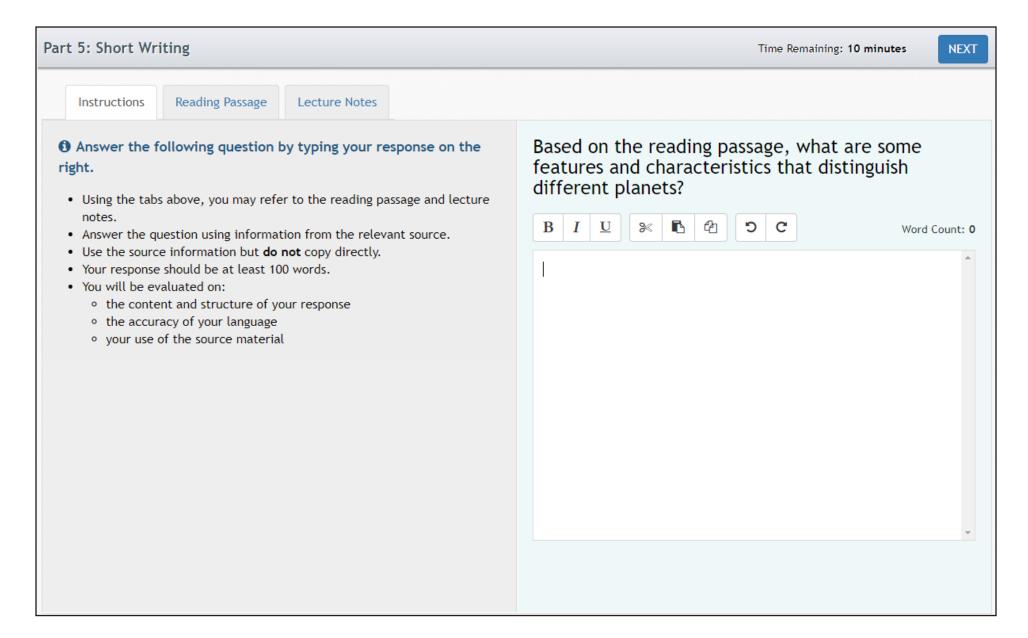

### Part 5: Academic Unit B

| Long Reading   | Read a passage about an academic topic and answer questions.                                      |
|----------------|---------------------------------------------------------------------------------------------------|
| Long Listening | Listen to a lecture about the same academic topic and answer questions.                           |
| Short Writing  | Write a short response to a question about ideas presented in the reading passage or the lecture. |