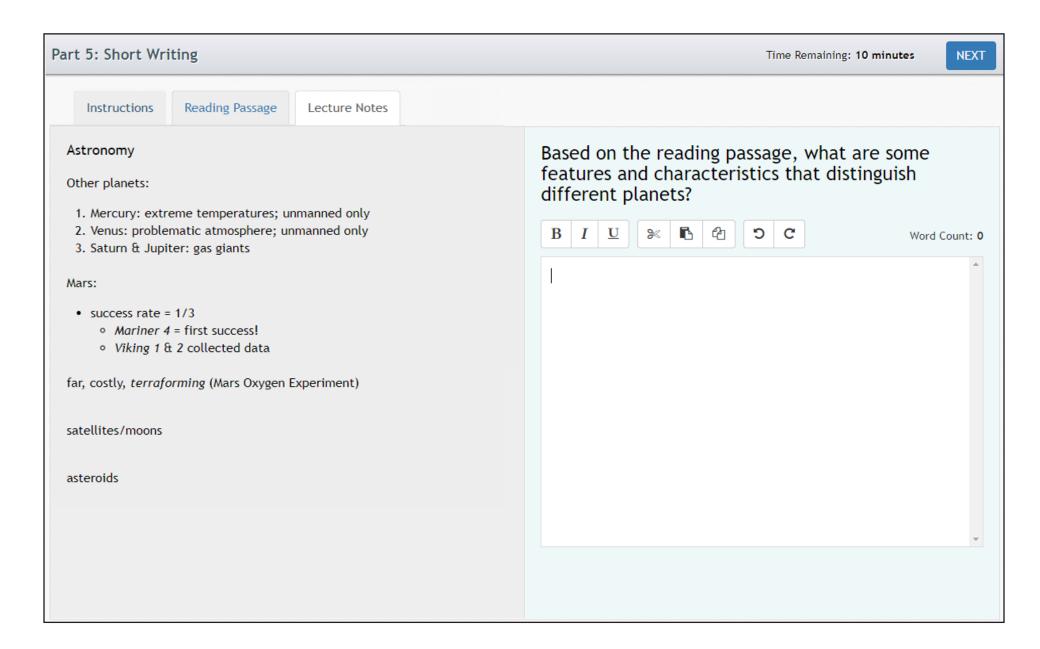

### Part 5: Academic Unit B

| Long Reading   | Read a passage about an academic topic and answer questions.                                      |
|----------------|---------------------------------------------------------------------------------------------------|
| Long Listening | Listen to a lecture about the same academic topic and answer questions.                           |
| Short Writing  | Write a short response to a question about ideas presented in the reading passage or the lecture. |