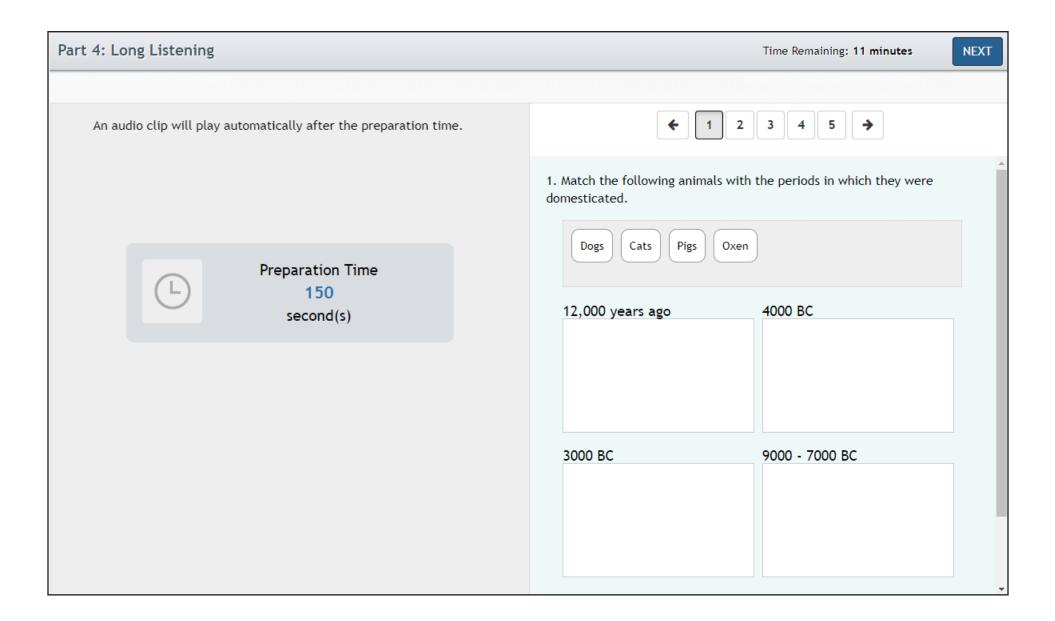

## Part 3: Integrated Listening

| Short Listening                | Listen to a presentation and answer questions.                    |
|--------------------------------|-------------------------------------------------------------------|
| Long Listening                 | Listen to a lecture about an academic topic and answer questions. |
| Speaking on the Long Listening | Answer a question about the academic lecture.                     |
|                                | Total time: 25-35 minutes                                         |